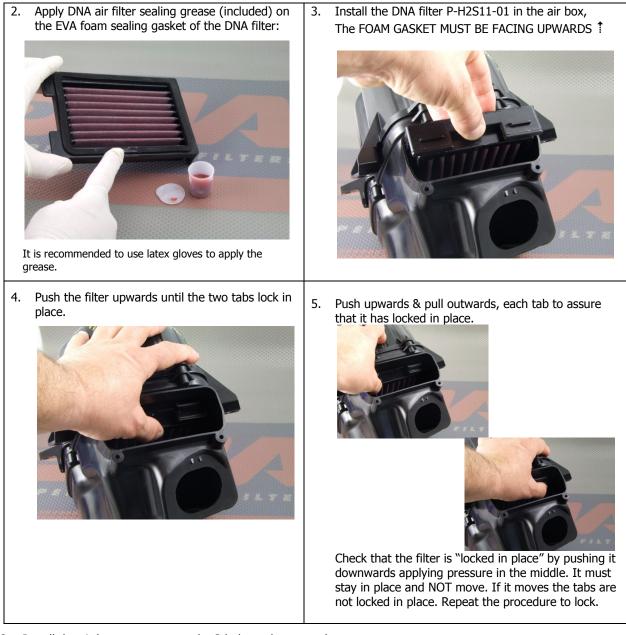

The following procedure is necessary for installing the P-H2S11-01.

1. Open the air box and remove the stock filter, following the instructions found in the Honda workshop manual.

6. Install the air box cover, secure the 2 bolts and you are done.