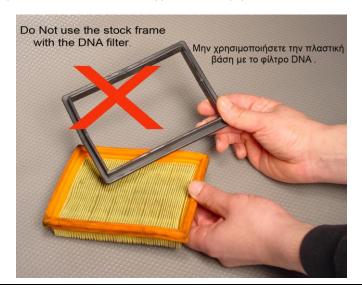

Pay attention to remove carefully the old filter, so no debris falls in the clean side of the air box.

After removing the old filter clean carefully the air box removing all the debris.

2. The stock plastic frame, that is used to support the stock paper filter, will NOT be used any more.