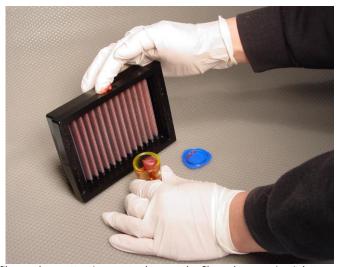

4. Apply DNA air filter sealing grease (included) on the sealing edges of the DNA filter (always use latex surgery gloves to apply the grease).

Read the information on the DNA filter and pay attention not to damage the filter when passing it between the frame and the air box during installation!