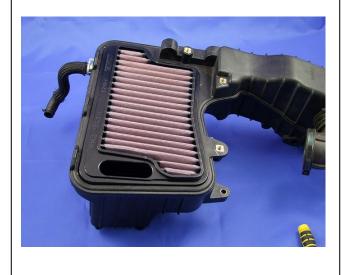

2. Install the DNA filter.

The DNA filter does not need the removed foam insert. It is designed to seal directly on the air box surface (groove)

**3.** The DNA filter installed. Attention! The rubber tube is not used with the DNA filter.