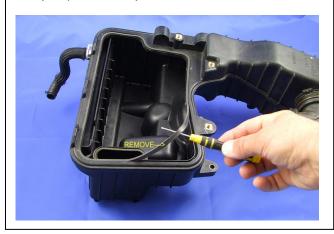

To install or later remove your DNA filter for cleaning it, please follow the detailed info listed bellow:

1. Unbolt the air box and remove the stock filter following the instructions found in the Suzuki workshop manual. Clean the air box carefully and remove the foam insert from the bottom air box. (See photo bellow)