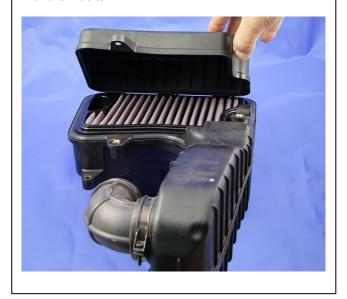

**4.** Install and close, the top air box cover, securing it with the 2 bolts.

Follow the Service Kit Instructions to service. Re-install following the installation procedure again.