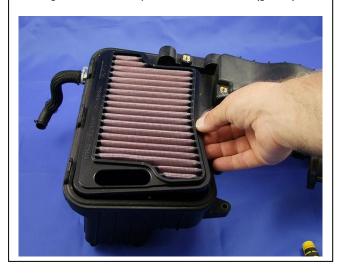

2. Install the DNA filter.

The DNA filter does not need the removed foam insert. It is designed to seal directly on the air box surface (groove)

**3.** The DNA filter installed. Attention! The rubber tube is not used with the DNA filter.