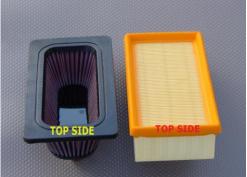

Push carefully the DNA filter all way down the air box,

pay attention to the top side(see photo)

and slide back the plastic retaining frame (following the instructions found in KTM's service manual).

Attention: check that the plastic frame has all 4 tabs secured in place and the filter does not move!