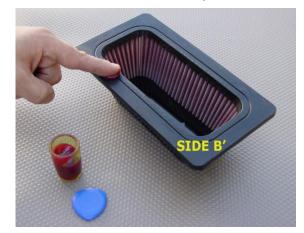

Pay attention to remove carefully the old filter, so no debris falls in the clean side of the air box.

After removing the old filter clean carefully the air box removing all the debris.

**2.** Apply DNA air filter sealing grease (included) around the sealing surface Side A' first and then Side B' as photos bellow: