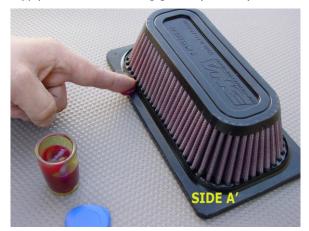

Pay attention to remove carefully the old filter, so no debris falls in the clean side of the air box.

After removing the old filter clean carefully the air box removing all the debris.

**2.** Apply DNA air filter sealing grease (included) around the sealing surface Side A' first and then Side B' as photos bellow: