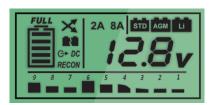

ternal agents, overheating and short-circuiting. The accessory clamps and connectors included with the charger are there for greater connection flexibility.

# FOR LEAD-ACID & LITHIUM LIFEPO<sub>4</sub> BATTERIES

# 12V 2A/8A

- Pullback fixing hook
- Multiphase charging
- Slow charge STD, AGM, LI
- Fast charge STD, AGM, LI
- Specific charging LITHIUM: LiFePO4
- Recovery (recon) function to recondition flat batteries
- IP65 for outdoor use
- Supply function 13,8V 5A keeps the vehicle's memory banks active while replacing the battery
- Reverse polarity, short circuit and overheating protection
- Manual charge selection STD (wet) / AGM (normalspiral cells) / LI (LiFePO4)
- Graphic digital display with backlight





# FOR LEAD-ACID & LITHIUM LIFePO<sub>4</sub> BATTERIES

## DIGITAL DISPLAY



### COMES WITH



Cable with clamps 30A



Cable with rings 0 6mm IP65

## TECHNICAL DATA

| Model                       | DC 8.0           |
|-----------------------------|------------------|
| Power supply voltage        | 220-240V         |
| Frequency                   | 50-60Hz          |
| Rated current (min-max)     | 2-8A             |
| Charging and testing stages | 9                |
| Battery voltage             | 12V              |
| Charge capacity             | 5Ah ÷ 160Ah      |
| Maintenance capacity        | 5Ah ÷ 250Ah      |
| Memory saving feature       | 13,8V - 5V       |
| IP degree of protection     | IP65             |
| Size                        | 230 x 100 x 65mm |
| Weight                      | 1 Kg             |

### **CHARGING CHART**