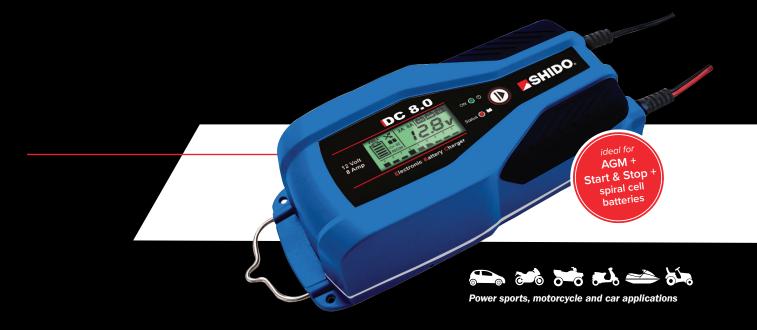

# DC 8.0 DUAL BATTERY CHARGER

This electronic 12V battery charger is designed to charge all types of lead batteries, conventional batteries and lithium LiFePO4 batteries of the latest generation. The numerous constructional technologies of currently available batteries require different charging curves to ensure correct and complete charging. This battery charger extends the lives of your batteries because it charges each battery with the proper charge cycle. It is ideal for everyday use, as a key working tool, and for extensive charging cycles.

The DC8.0 battery charger is also equipped with display and LED indicators, which trigger alarms whenever the polarity is reversed, the battery is faulty, or the voltage is incorrect. The charger is made of insulating material and can be wall-mounted. It also ensures a high level of protection against external agents, overheating and short-circuiting. The accessory clamps and connectors included with the charger are there for greater connection flexibility.

# 12V 2A/8A

- Pullback fixing hook
- Multiphase charging
- Slow charge STD, AGM, LI
- Fast charge STD, AGM, LI
- Specific charging LITHIUM: LiFePO4
- Recovery (recon) function to recondition flat batteries
- IP65 for outdoor use
- Supply function 13,8V 5A keeps the vehicle's memory banks active while replacing the battery
- Reverse polarity, short circuit and overheating protection
- Manual charge selection STD (wet) / AGM (normalspiral cells) / LI (LiFePO4)
- Graphic digital display with backlight