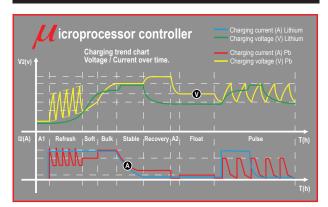

# DIGITAL DISPLAY



### COMES WITH



Cable with clamps 30A



Cable with rings 0 6mm IP65

## TECHNICAL DATA

| Model                       | DC 8.0           |
|-----------------------------|------------------|
| Power supply voltage        | 220-240V         |
| Frequency                   | 50-60Hz          |
| Rated current (min-max)     | 2-8A             |
| Charging and testing stages | 9                |
| Battery voltage             | 12V              |
| Charge capacity             | 5Ah ÷ 160Ah      |
| Maintenance capacity        | 5Ah ÷ 250Ah      |
| Memory saving feature       | 13,8V - 5V       |
| IP degree of protection     | IP65             |
| Size                        | 230 x 100 x 65mm |
| Weight                      | 1 Kg             |

### **CHARGING CHART**