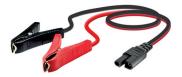

rheating and short-circuiting. The accessory clamps and connectors included with the charger are there for greater connection flexibility.

# FOR LEAD-ACID & LITHIUM LIFEPO<sub>4</sub> BATTERIES

# 12V 2A/8A

- Pullback fixing hook
- Multiphase charging
- Slow charge STD, AGM, LI
- Fast charge STD, AGM, LI
- Specific charging LITHIUM: LiFePO4
- Recovery (recon) function to recondition flat batteries
- IP65 for outdoor use
- Supply function 13,8V 5A keeps the vehicle's memory banks active while replacing the battery
- Reverse polarity, short circuit and overheating protection
- Manual charge selection STD (wet) / AGM (normalspiral cells) / LI (LiFePO4)
- Graphic digital display with backlight





# FOR LEAD-ACID & LITHIUM LIFePO<sub>4</sub> BATTERIES

## DIGITAL DISPLAY



### COMES WITH



Cable with clamps 30A



Cable with rings 0 6mm IP65

## TECHNICAL DATA

| Model                       | DC 8.0           |
|-----------------------------|------------------|
| Power supply voltage        | 220-240V         |
| Frequency                   | 50-60Hz          |
| Rated current (min-max)     | 2-8A             |
| Charging and testing stages | 9                |
| Battery voltage             | 12V              |
| Charge capacity             | 5Ah ÷ 160Ah      |
| Maintenance capacity        | 5Ah ÷ 250Ah      |
| Memory saving feature       | 13,8V - 5V       |
| IP degree of protection     | IP65             |
| Size                        | 230 x 100 x 65mm |
| Weight                      | 1 Kg             |

### **CHARGING CHART**