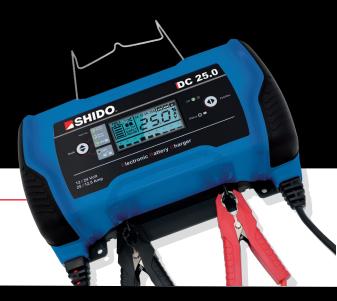

# DC 25.0 DUAL BATTERY CHARGER

This high-end multipurpose 12/24V electronic battery charger has been designed to charge all kinds of lead-acid, traditional or latest generation batteries and LiFePO4 lithium batteries. The numerous constructional technologies of currently available batteries require different charging curves to ensure correct and complete charging. This battery charger extends the lives of your batteries because it charges each battery with the proper charge cycle.

The DC25.0 is the best option for professional battery charging, both in the workshop and in the showroom.