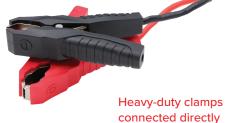

A

#### Charge 24V STD (WET) / AGM: 5A-12.5A

SHOWROOM **SUPPLY** 13.8V-21A 14V-21A

| TECHNICAL DATA              |                  |
|-----------------------------|------------------|
| Model                       | DC 25.0          |
| Power supply voltage        | 220-240V         |
| Frequency                   | 50-60Hz          |
| Rated current (min-max)     | 5 - 12,5 - 25A   |
| Charging and testing stages | 9                |
| Battery voltage             | 12V - 24V        |
| Charge capacity             | 5Ah ÷ 550Ah      |
| Maintenance capacity        | 5Ah ÷ 800Ah      |
| Memory saving feature       | 13,8V            |
| IP degree of protection     | IP20             |
| Size                        | 260 x 130 x 75mm |
| Weight                      | 2,5 Kg           |



connected directly to the charger



### **CHARGING CHART**





DC AFAM nv Venecoweg 22A 9810 Nazareth Belgium

+32 (0) 9 243 73 90 service@afam.com www.afam.com