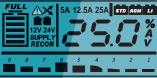

# FOR LEAD-ACID & LITHIUM LIFePO<sub>4</sub> BATTERIES

12V / 24V 25A

- High-end multipurpose charger
- Backlit graphic display
- Plier holder
- Pullback fixing hook
- Reverse polarity, short circuit and overheating protection
- Recovery (recon) function to recondition flat batteries
- Full protection against sparks
- 9 charging phases
- Minimum rechargeable battery voltage: 0,8V
- Floating system
- Showroom function
- Power supply function keeps the memory of a vehicle active during battery changes
- Lithium "FORCED CHARGE" UVP unlock function

## Charge 12V

STD (WET) / AGM / LITHIUM: 5A-12.5A-25A

#### Charge 24V STD (WET) / AGM: 5A-12.5A

SHOWROOM **SUPPLY** 13.8V-21A 14V-21A

| TECHNICAL DATA              |                  |
|-----------------------------|------------------|
| Model                       | DC 25.0          |
| Power supply voltage        | 220-240V         |
| Frequency                   | 50-60Hz          |
| Rated current (min-max)     | 5 - 12,5 - 25A   |
| Charging and testing stages | 9                |
| Battery voltage             | 12V - 24V        |
| Charge capacity             | 5Ah ÷ 550Ah      |
| Maintenance capacity        | 5Ah ÷ 800Ah      |
| Memory saving feature       | 13,8V            |
| IP degree of protection     | IP20             |
| Size                        | 260 x 130 x 75mm |
| Weight                      | 2,5 Kg           |